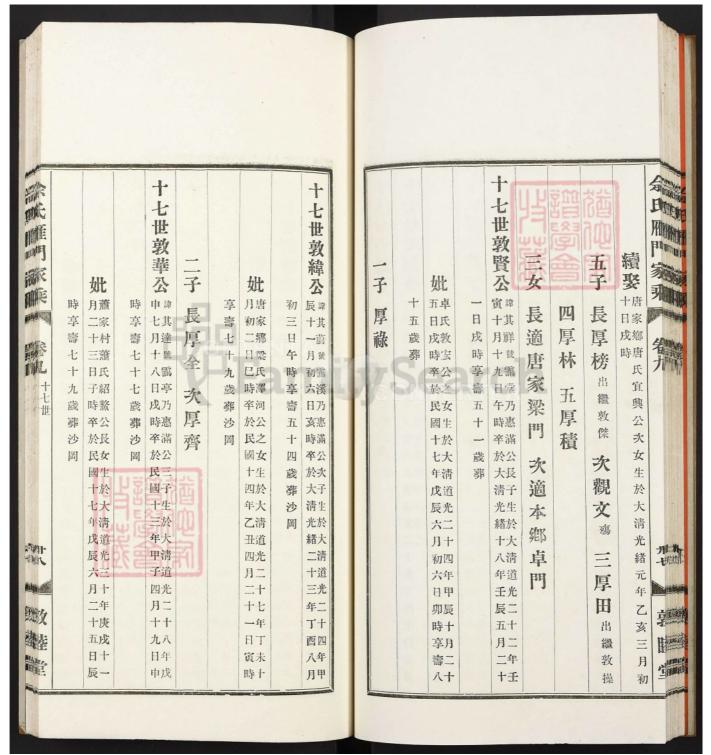

------------------------------------------------------------------------------------------------------------------|-----------------------------------------|------------------------------------------------------------------|-------------|-------------------|----------|----------------------------------------------------------|------|-----|--------------------------------------------|---|
| ~~ |                                                                                                                             |                                         |                                                                  |             |                   |          |                                                          |      | 亞 秩 |                                            | 3 |



| 高成 <b>医</b> 国 高 | 十七世敦耀公 道光二十年庚子十月二十二日 | 十七世觀杜公乃惠綱三子幼母 243 | <b>姜</b> 福建福州府宋氏生於大清道光 | <b>此</b> 卓氏布宏公之女生於大清道光<br>三歲鄰沙岡 | 之原一二十五日午時享年三十 | 十七世敦和公道光十一年辛卯十月初六日卯 | 十七世觀植公乃惠綱公長子屬 | 繼子 厚基敦行四子入繼 | 六十五歲葬 | 此阜氏開雅公之女生於大清道光 | <b>当</b> | <b>十七世敦元公</b> 時率於大清光緒十八年壬辰二 | <b>一</b> |    | 会 <b>马</b> 州 <b>P</b> |
|-----------------|----------------------|-------------------|------------------------|---------------------------------|---------------|---------------------|---------------|-------------|-------|----------------|----------|-----------------------------|----------|----|-----------------------|
| · 数据能           | 時 十子                 | 当意                | 己清巳道                   | 庚清<br>午道                        | 年三            | 六次<br>日子            |               |             |       | 辛清<br>卯道